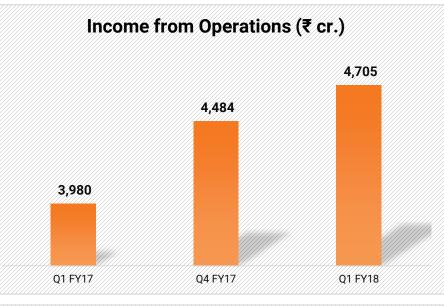

NDIA'S PRICE ₹1392

20

**BIG BAZAAR** 

Q-o-Q 5% 5%

5% 5% 0% 3% (1)% 16% 21%

5% 20% -**20%** 

|                               |           | Quarter ended |           |       |  |
|-------------------------------|-----------|---------------|-----------|-------|--|
| Particulars (₹ cr.)           | 30-Jun-17 | 31-Mar-17     | 30-Jun-16 | Y-o-Y |  |
| Total Income from Operations  | 4,705     | 4,484         | 3,980     | 18%   |  |
| Gross Profit                  | 1,177     | 1,117         | 1,000     | 18%   |  |
| Gross Margin %                | 25.0%     | 24.9%         | 25.1%     |       |  |
| Employee benefits expense     | 222       | 211           | 189       | 17%   |  |
| Rent including lease rentals  | 368       | 350           | 331       | 11%   |  |
| Other Expenditures            | 377       | 376           | 364       | 4%    |  |
| Total expenditure             | 967       | 937           | 884       | 9%    |  |
| Other Income                  | 3         | 3             | 6         | (55)% |  |
| EBITDA                        | 212       | 183           | 122       | 73%   |  |
| Depreciation and Amortisation | 11        | 9             | 7         | 57%   |  |
| EBIT                          | 201       | 174           | 115       | 74%   |  |
| EBIT Margin %                 | 4.3%      | 3.9%          | 2.9%      |       |  |
| Finance Costs                 | 53        | 51            | 45        | 19%   |  |
| РВТ                           | 148       | 123           | 71        | 110%  |  |
| Tax Expenses                  | -         | -             | -         | _     |  |
| РАТ                           | 148       | 123           | 71        | 110%  |  |
| PAT %                         | 3.1%      | 2.7%          | 1.8%      |       |  |