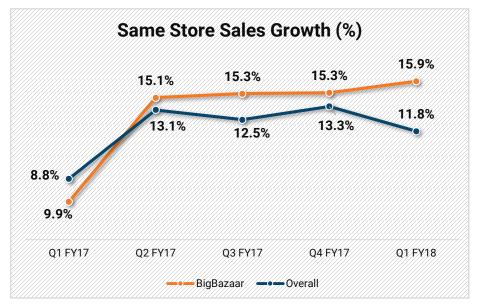

#### **Continued Growth with Improving Performance**

| Particulars (₹ cr)        | Q1 FY18 |
|---------------------------|---------|
| Income From Operations    | 4,705   |
| Gross Margins %           | 25%     |
| EBIT                      | 201     |
| EBIT%                     | 4.3%    |
| PAT                       | 148     |
| PAT%                      | 3.1%    |
| Same Store Sales Growth % | 11.8%   |