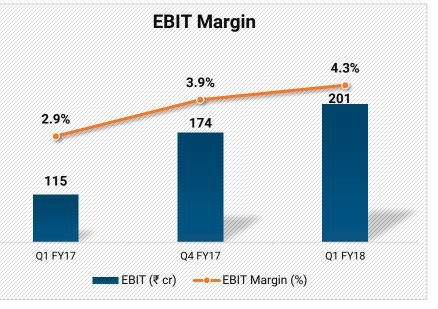

#### **Continued Growth with Improving Performance**

| Particulars (₹ cr)        | Q1 FY18 |
|---------------------------|---------|
| Income From Operations    | 4,705   |
| Gross Margins %           | 25%     |
| EBIT                      | 201     |
| EBIT%                     | 4.3%    |
| PAT                       | 148     |
| PAT%                      | 3.1%    |
| Same Store Sales Growth % | 11.8%   |

NDIA'S PRICE ₹1392

20

**BIG BAZAAR** 

Q-o-Q 5% 5%

5% 5% 0% 3% (1)% 16% 21%

5% 20% -**20%** 

|                               |           | Quarter ended |           |       |  |
|-------------------------------|-----------|---------------|-----------|-------|--|
| Particulars (₹ cr.)           | 30-Jun-17 | 31-Mar-17     | 30-Jun-16 | Y-o-Y |  |
| Total Income from Operations  | 4,705     | 4,484         | 3,980     | 18%   |  |
| Gross Profit                  | 1,177     | 1,117         | 1,000     | 18%   |  |
| Gross Margin %                | 25.0%     | 24.9%         | 25.1%     |       |  |
| Employee benefits expense     | 222       | 211           | 189       | 17%   |  |
| Rent including lease rentals  | 368       | 350           | 331       | 11%   |  |
| Other Expenditures            | 377       | 376           | 364       | 4%    |  |
| Total expenditure             | 967       | 937           | 884       | 9%    |  |
| Other Income                  | 3         | 3             | 6         | (55)% |  |
| EBITDA                        | 212       | 183           | 122       | 73%   |  |
| Depreciation and Amortisation | 11        | 9             | 7         | 57%   |  |
| EBIT                          | 201       | 174           | 115       | 74%   |  |
| EBIT Margin %                 | 4.3%      | 3.9%          | 2.9%      |       |  |
| Finance Costs                 | 53        | 51            | 45        | 19%   |  |
| РВТ                           | 148       | 123           | 71        | 110%  |  |
| Tax Expenses                  | -         | -             | -         | _     |  |
| РАТ                           | 148       | 123           | 71        | 110%  |  |
| PAT %                         | 3.1%      | 2.7%          | 1.8%      |       |  |