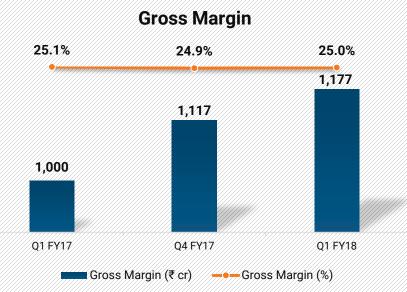

NDIA'S PRICE ₹1392

20

**BIG BAZAAR** 

Q-o-Q 5% 5%

5% 5% 0% 3% (1)% 16% 21%

5% 20% -**20%** 

|                               |           | Quarter ended |           |       |  |
|-------------------------------|-----------|---------------|-----------|-------|--|
| Particulars (₹ cr.)           | 30-Jun-17 | 31-Mar-17     | 30-Jun-16 | Y-o-Y |  |
| Total Income from Operations  | 4,705     | 4,484         | 3,980     | 18%   |  |
| Gross Profit                  | 1,177     | 1,117         | 1,000     | 18%   |  |
| Gross Margin %                | 25.0%     | 24.9%         | 25.1%     |       |  |
| Employee benefits expense     | 222       | 211           | 189       | 17%   |  |
| Rent including lease rentals  | 368       | 350           | 331       | 11%   |  |
| Other Expenditures            | 377       | 376           | 364       | 4%    |  |
| Total expenditure             | 967       | 937           | 884       | 9%    |  |
| Other Income                  | 3         | 3             | 6         | (55)% |  |
| EBITDA                        | 212       | 183           | 122       | 73%   |  |
| Depreciation and Amortisation | 11        | 9             | 7         | 57%   |  |
| EBIT                          | 201       | 174           | 115       | 74%   |  |
| EBIT Margin %                 | 4.3%      | 3.9%          | 2.9%      |       |  |
| Finance Costs                 | 53        | 51            | 45        | 19%   |  |
| РВТ                           | 148       | 123           | 71        | 110%  |  |
| Tax Expenses                  | -         | -             | -         | _     |  |
| РАТ                           | 148       | 123           | 71        | 110%  |  |
| PAT %                         | 3.1%      | 2.7%          | 1.8%      |       |  |