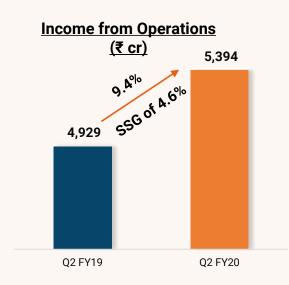

The Meeting of the Board of Directors commenced at 04:45 PM and concluded at 7:10 PM.

Thanking you,

Yours faithfully,

For Future Retail Limited

Virendra Samani Company Secretary

Encl.: as above.

|     |                                                                                                                                                                                                                                                                                                                                                                                                                                                                                                                                                                                                                                                                                                                                                                                                                                                                                                                                                                                                                                                                                                                                                                                                                                                                                                                                                                                                                                                                                                                                                                                                                                                                                                                                                                                                                                                                                                                                                                                                                                                                                                                                | Quarter ended |            |            | Half Year  | ended      | Year Ended |
|-----|--------------------------------------------------------------------------------------------------------------------------------------------------------------------------------------------------------------------------------------------------------------------------------------------------------------------------------------------------------------------------------------------------------------------------------------------------------------------------------------------------------------------------------------------------------------------------------------------------------------------------------------------------------------------------------------------------------------------------------------------------------------------------------------------------------------------------------------------------------------------------------------------------------------------------------------------------------------------------------------------------------------------------------------------------------------------------------------------------------------------------------------------------------------------------------------------------------------------------------------------------------------------------------------------------------------------------------------------------------------------------------------------------------------------------------------------------------------------------------------------------------------------------------------------------------------------------------------------------------------------------------------------------------------------------------------------------------------------------------------------------------------------------------------------------------------------------------------------------------------------------------------------------------------------------------------------------------------------------------------------------------------------------------------------------------------------------------------------------------------------------------|---------------|------------|------------|------------|------------|------------|
| Sr. | Particulars                                                                                                                                                                                                                                                                                                                                                                                                                                                                                                                                                                                                                                                                                                                                                                                                                                                                                                                                                                                                                                                                                                                                                                                                                                                                                                                                                                                                                                                                                                                                                                                                                                                                                                                                                                                                                                                                                                                                                                                                                                                                                                                    | 30-09-2019    | 30-06-2019 | 30-09-2018 | 30-09-2019 | 30-09-2018 | 31-03-2019 |
| No. | POLICE STATE OF STATE | Unaudited     | Unaudited  | Unaudited  | Unaudited  | Unaudited  | Audited    |
| 1   | Income                                                                                                                                                                                                                                                                                                                                                                                                                                                                                                                                                                                                                                                                                                                                                                                                                                                                                                                                                                                                                                                                                                                                                                                                                                                                                                                                                                                                                                                                                                                                                                                                                                                                                                                                                                                                                                                                                                                                                                                                                                                                                                                         |               |            |            |            |            |            |
|     | a) Revenue from operations                                                                                                                                                                                                                                                                                                                                                                                                                                                                                                                                                                                                                                                                                                                                                                                                                                                                                                                                                                                                                                                                                                                                                                                                                                                                                                                                                                                                                                                                                                                                                                                                                                                                                                                                                                                                                                                                                                                                                                                                                                                                                                     | 5,393.88      | 5,149.36   | 4,928.52   | 10,543.24  | 9,467.23   | 20,164.90  |
|     | b) Other Income                                                                                                                                                                                                                                                                                                                                                                                                                                                                                                                                                                                                                                                                                                                                                                                                                                                                                                                                                                                                                                                                                                                                                                                                                                                                                                                                                                                                                                                                                                                                                                                                                                                                                                                                                                                                                                                                                                                                                                                                                                                                                                                | 20.54         | 8.80       | 5.88       | 29.34      | 9.11       | 20.47      |
|     | Total Income                                                                                                                                                                                                                                                                                                                                                                                                                                                                                                                                                                                                                                                                                                                                                                                                                                                                                                                                                                                                                                                                                                                                                                                                                                                                                                                                                                                                                                                                                                                                                                                                                                                                                                                                                                                                                                                                                                                                                                                                                                                                                                                   | 5,414.42      | 5,158.16   | 4,934.40   | 10,572.58  | 9,476.34   | 20,185.37  |
| 2   | Expenses                                                                                                                                                                                                                                                                                                                                                                                                                                                                                                                                                                                                                                                                                                                                                                                                                                                                                                                                                                                                                                                                                                                                                                                                                                                                                                                                                                                                                                                                                                                                                                                                                                                                                                                                                                                                                                                                                                                                                                                                                                                                                                                       |               |            |            |            |            |            |
|     | a) Purchases of stock-in-trade                                                                                                                                                                                                                                                                                                                                                                                                                                                                                                                                                                                                                                                                                                                                                                                                                                                                                                                                                                                                                                                                                                                                                                                                                                                                                                                                                                                                                                                                                                                                                                                                                                                                                                                                                                                                                                                                                                                                                                                                                                                                                                 | 4,253.22      | 3,936.34   | 3,746.97   | 8,189.56   | 7,248.83   | 15,431.85  |
|     | b) Changes in inventories of stock-in-trade -<br>(Increase) / Decrease                                                                                                                                                                                                                                                                                                                                                                                                                                                                                                                                                                                                                                                                                                                                                                                                                                                                                                                                                                                                                                                                                                                                                                                                                                                                                                                                                                                                                                                                                                                                                                                                                                                                                                                                                                                                                                                                                                                                                                                                                                                         | (323.17)      | (209.60)   | (132.68)   | (532.77)   | (340.47)   | (650.77    |
|     | c) Employee benefits expense                                                                                                                                                                                                                                                                                                                                                                                                                                                                                                                                                                                                                                                                                                                                                                                                                                                                                                                                                                                                                                                                                                                                                                                                                                                                                                                                                                                                                                                                                                                                                                                                                                                                                                                                                                                                                                                                                                                                                                                                                                                                                                   | 232.33        | 281.10     | 270.31     | 513.43     | 521.67     | 1,074.41   |
|     | d) Finance costs                                                                                                                                                                                                                                                                                                                                                                                                                                                                                                                                                                                                                                                                                                                                                                                                                                                                                                                                                                                                                                                                                                                                                                                                                                                                                                                                                                                                                                                                                                                                                                                                                                                                                                                                                                                                                                                                                                                                                                                                                                                                                                               | 263.32        | 239.42     | 55.39      | 502.74     | 106.48     | 223.98     |
|     | e) Depreciation and amortisation expense                                                                                                                                                                                                                                                                                                                                                                                                                                                                                                                                                                                                                                                                                                                                                                                                                                                                                                                                                                                                                                                                                                                                                                                                                                                                                                                                                                                                                                                                                                                                                                                                                                                                                                                                                                                                                                                                                                                                                                                                                                                                                       | 260.78        | 239.72     | 22.98      | 500.50     | 42.84      | 100.59     |
|     | f) Rent Expenses                                                                                                                                                                                                                                                                                                                                                                                                                                                                                                                                                                                                                                                                                                                                                                                                                                                                                                                                                                                                                                                                                                                                                                                                                                                                                                                                                                                                                                                                                                                                                                                                                                                                                                                                                                                                                                                                                                                                                                                                                                                                                                               | 28.38         | 27.07      | 367.37     | 55.45      | 732.07     | 1,487.38   |
|     | g) Other expenses                                                                                                                                                                                                                                                                                                                                                                                                                                                                                                                                                                                                                                                                                                                                                                                                                                                                                                                                                                                                                                                                                                                                                                                                                                                                                                                                                                                                                                                                                                                                                                                                                                                                                                                                                                                                                                                                                                                                                                                                                                                                                                              | 528.34        | 481.61     | 428.96     | 1,009.95   | 836.70     | 1,785.12   |
|     | Total Expenses                                                                                                                                                                                                                                                                                                                                                                                                                                                                                                                                                                                                                                                                                                                                                                                                                                                                                                                                                                                                                                                                                                                                                                                                                                                                                                                                                                                                                                                                                                                                                                                                                                                                                                                                                                                                                                                                                                                                                                                                                                                                                                                 | 5,243.20      | 4,995.66   | 4,759.30   | 10,238.86  | 9,148.12   | 19,452.56  |
| 3   | Profit Before Tax (1-2)                                                                                                                                                                                                                                                                                                                                                                                                                                                                                                                                                                                                                                                                                                                                                                                                                                                                                                                                                                                                                                                                                                                                                                                                                                                                                                                                                                                                                                                                                                                                                                                                                                                                                                                                                                                                                                                                                                                                                                                                                                                                                                        | 171.22        | 162.50     | 175.10     | 333.72     | 328.22     | 732.81     |
| 4   | Tax Expense                                                                                                                                                                                                                                                                                                                                                                                                                                                                                                                                                                                                                                                                                                                                                                                                                                                                                                                                                                                                                                                                                                                                                                                                                                                                                                                                                                                                                                                                                                                                                                                                                                                                                                                                                                                                                                                                                                                                                                                                                                                                                                                    | -             |            |            |            | 5_         |            |
| 5   | Profit for the period (3-4)                                                                                                                                                                                                                                                                                                                                                                                                                                                                                                                                                                                                                                                                                                                                                                                                                                                                                                                                                                                                                                                                                                                                                                                                                                                                                                                                                                                                                                                                                                                                                                                                                                                                                                                                                                                                                                                                                                                                                                                                                                                                                                    | 171.22        | 162.50     | 175.10     | 333.72     | 328.22     | 732.81     |
| 6   | Other Comprehensive Income                                                                                                                                                                                                                                                                                                                                                                                                                                                                                                                                                                                                                                                                                                                                                                                                                                                                                                                                                                                                                                                                                                                                                                                                                                                                                                                                                                                                                                                                                                                                                                                                                                                                                                                                                                                                                                                                                                                                                                                                                                                                                                     | (0.00)        | (0.00)     | (0.00)     | (0.00)     | (0.00)     | 5.81       |
| 7   | Total Comprehensive Income (5+6)                                                                                                                                                                                                                                                                                                                                                                                                                                                                                                                                                                                                                                                                                                                                                                                                                                                                                                                                                                                                                                                                                                                                                                                                                                                                                                                                                                                                                                                                                                                                                                                                                                                                                                                                                                                                                                                                                                                                                                                                                                                                                               | 171.22        | 162.50     | 175.10     | 333.72     | 328.22     | 738.62     |
| 8   | Paid up equity share capital<br>(Face value of ₹ 2/- per share)                                                                                                                                                                                                                                                                                                                                                                                                                                                                                                                                                                                                                                                                                                                                                                                                                                                                                                                                                                                                                                                                                                                                                                                                                                                                                                                                                                                                                                                                                                                                                                                                                                                                                                                                                                                                                                                                                                                                                                                                                                                                | 100.52        | 100.52     | 100.51     | 100.52     | 100.51     | 100.52     |
| 9   | Other Equity                                                                                                                                                                                                                                                                                                                                                                                                                                                                                                                                                                                                                                                                                                                                                                                                                                                                                                                                                                                                                                                                                                                                                                                                                                                                                                                                                                                                                                                                                                                                                                                                                                                                                                                                                                                                                                                                                                                                                                                                                                                                                                                   |               |            |            |            |            | 3,751.43   |
| 10  | Basic and Diluted EPS (in ₹)                                                                                                                                                                                                                                                                                                                                                                                                                                                                                                                                                                                                                                                                                                                                                                                                                                                                                                                                                                                                                                                                                                                                                                                                                                                                                                                                                                                                                                                                                                                                                                                                                                                                                                                                                                                                                                                                                                                                                                                                                                                                                                   | 3.41          | 3.23       | 3.48       | 6.64       | 6.53       | 14.58      |