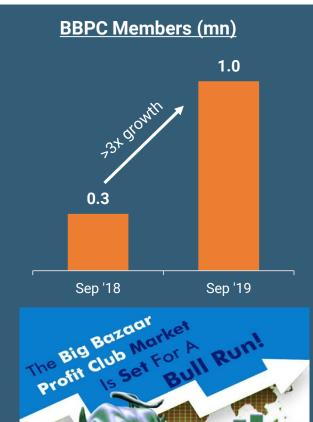

| 9                  | 4      | 0.13              |
| Small<br>Stores | easyday fresh WHSmith             | 1,150              | 352    | 2.54              | 63                 | 66                      | 1,147 <sup>1</sup> | 344    | 2.55              |
| Others          | <b>2012</b><br>smarter living     | 7                  | 4      | 0.07              | -                  | 1                       | 6                  | 4      | 0.06              |
| Cumulative      |                                   | 1,557              | 437    | 16.27             | 73                 | 80                      | 1,550              | 432    | 16.40             |

<sup>(1)</sup> Includes 100 WH Smith stores





## Big Bazaar Profit Club: Growing at 2x monthly rate, now in fashion also

















## Easyday Savings Club: Engine of throughput to small stores

## **FUTURE RETAIL!!!**











This report contains forward-looking statements, which may be identified by their use of words like 'plans', 'expects', 'will', 'anticipates', 'believes', 'intends', 'projects', 'estimates', or other words of similar meaning. All statements that address expectations or projections about the future, including but not limited to statements about the Company's strategy for growth, product development, market position, expenditures, and financial results are forward-looking statements. Forward-looking statements are based on certain assumptions and expectations of future events. The Company cannot guarantee that these assumptions and expectations are accurate or will be realized. The C