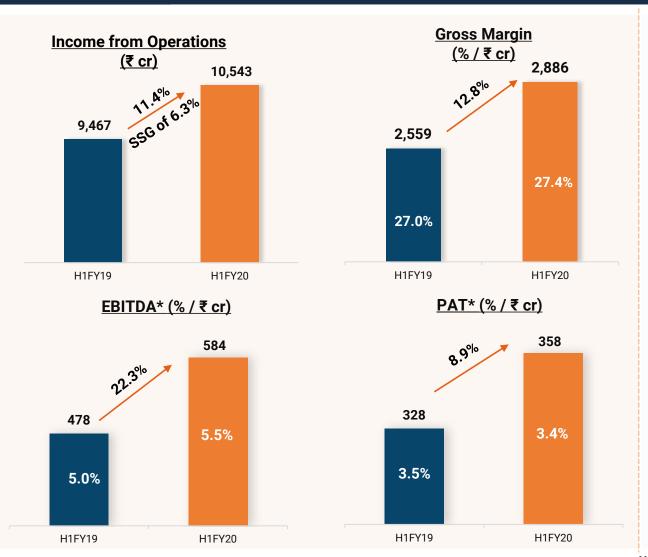

 Un-audited Financial Results (Standalone & Consolidated) of the Company for the Quarter and Half Year ended 30th September, 2019;

The above Un-audited Financial Results (Standalone and Consolidated) have been reviewed by the Audit Committee and approved by the Board of Directors at its meeting held today.

In terms of applicable provisions of SEBI Listing Regulations, please also find enclosed herewith the presentation being forwarded to Analysts / Investors on the above Un-audited Financial Results for the Quarter and Half Year ended 30th September, 2019. The same is also available on Company's website: www.futureretail.co.in.