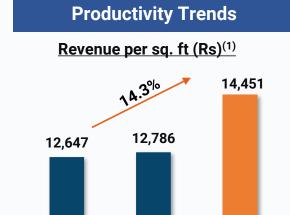

In terms of applicable provisions of SEBI Listing Regulations, please also find enclosed herewith the presentation being forwarded to Analysts / Investors on the above Un-audited Financial Results for the Quarter and Half Year ended 30th September, 2019. The same is also available on Company's website: www.futureretail.co.in.