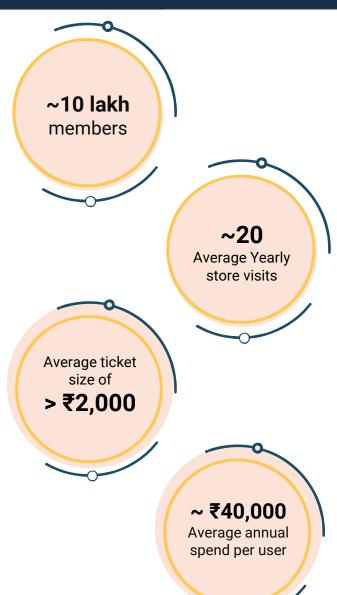

| 9                  | 4      | 0.13              |
| Small<br>Stores | easyday fresh WHSmith             | 1,150              | 352    | 2.54              | 63                 | 66                      | 1,147 <sup>1</sup> | 344    | 2.55              |
| Others          | <b>2012</b><br>smarter living     | 7                  | 4      | 0.07              | -                  | 1                       | 6                  | 4      | 0.06              |
| Cumulative      |                                   | 1,557              | 437    | 16.27             | 73                 | 80                      | 1,550              | 432    | 16.40             |

<sup>(1)</sup> Includes 100 WH Smith stores





## Big Bazaar Profit Club: Growing at 2x monthly rate, now in fashion also

















## Easyday Savings Club: Engine of throughput to small stores

## **FUTURE RETAIL!!!**











This report contains forward-looking statements, which may be identified by their use of words like 'plans', 'expects', 'will', 'anticipates', 'believes', 'intends', 'projects', 'estimates', or other words of similar meaning. All statements that address expectations or projections about the future, including but not limited to statements about the Company's strategy for growth, product development, market position, expenditures, and financial results are forward-looking statements. Forward-looking statements are based on certain assumptions and expectations of future events. The Company cannot guarantee that these assumptions and expectations are accurate or will be realized. The