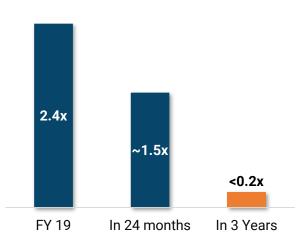

- No new net space addition across small format stores
- No acquisitions only organic growth
- Minimal maintenance capex store renovation journey now complete

- Revenue per sqft growth through sustained 10-12% SSSG in large format
- 150bps GM expansion through better markdown management and product mix
- EBITDA expansion through cost efficiencies of ~Rs 160-200cr per year
- Shutting unprofitable stores across large and small format

OCF/EBITDA conversion of 50% through FY21 and beyond

- Target to release ~Rs 500cr from inventory in FY20 itself
- Tight working capital management – lower inventory days by 5-6 days of sales every year through sharper buying, cutting long tail of SKUs and supply chain initiatives
- Target to realize the balance equity upside



#### FRL Net Debt/EBITDA



### **Committed towards balance sheet deleveraging**

- In short-term (next 3-6 months), net debt may rise temporarily as FRL buys back ~Rs 4000cr of store assets from FEL
- Buyback of store assets from FEL will be significantly ROCE accretive: lease rent saving of ~Rs 650cr / yr from full year FY21 onwards
- Sustained EBITDA growth through higher SSSG, margin growthand cost efficiencies, as well managing working capital tightly and controlled new store capex will lead to strong cash generation (OCF to EBITDA conversion of >50%)

Higher EBITDA, sharp focus on cashflow generation and deleveraging shall lead to >22% post-tax ROCE in 24-36 months







Impact of IND AS - 116







## **Key Aspects of IND AS 116**



- New lease standards effective from 1<sup>st</sup> April 2019.
- No dist