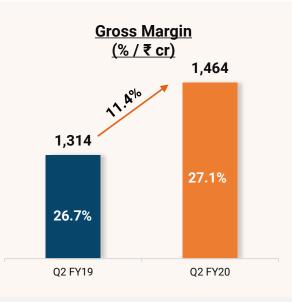

The Meeting of the Board of Directors commenced at 04:45 PM and concluded at 7:10 PM.

Thanking you,

Yours faithfully,

For Future Retail Limited

Virendra Samani Company Secretary

Encl.: as above.

|     |                                                                                                                                                                                                                                                                                                                                                                                                                                                                                                                                                                                                                                                                                                                                                                                                                                                                                                                                                                                                                                                                                                                                                                                                                                                                                                                                                                                                                                                                                                                                                                                                                                                                                                                                                                                                                                                                                                                                                                                                                                                                                                                                | Quarter ended |            |            | Half Year  | ended      | Year Ended |
|-----|--------------------------------------------------------------------------------------------------------------------------------------------------------------------------------------------------------------------------------------------------------------------------------------------------------------------------------------------------------------------------------------------------------------------------------------------------------------------------------------------------------------------------------------------------------------------------------------------------------------------------------------------------------------------------------------------------------------------------------------------------------------------------------------------------------------------------------------------------------------------------------------------------------------------------------------------------------------------------------------------------------------------------------------------------------------------------------------------------------------------------------------------------------------------------------------------------------------------------------------------------------------------------------------------------------------------------------------------------------------------------------------------------------------------------------------------------------------------------------------------------------------------------------------------------------------------------------------------------------------------------------------------------------------------------------------------------------------------------------------------------------------------------------------------------------------------------------------------------------------------------------------------------------------------------------------------------------------------------------------------------------------------------------------------------------------------------------------------------------------------------------|---------------|------------|------------|------------|------------|------------|
| Sr. | Particulars                                                                                                                                                                                                                                                                                                                                                                                                                                                                                                                                                                                                                                                                                                                                                                                                                                                                                                                                                                                                                                                                                                                                                                                                                                                                                                                                                                                                                                                                                                                                                                                                                                                                                                                                                                                                                                                                                                                                                                                                                                                                                                                    | 30-09-2019    | 30-06-2019 | 30-09-2018 | 30-09-2019 | 30-09-2018 | 31-03-2019 |
| No. | POLICE STATE OF STATE | Unaudited     | Unaudited  | Unaudited  | Unaudited  | Unaudited  | Audited    |
| 1   | Income                                                                                                                                                                                                                                                                                                                                                                                                                                                                                                                                                                                                                                                                                                                                                                                                                                                                                                                                                                                                                                                                                                                                                                                                                                                                                                                                                                                                                                                                                                                                                                                                                                                                                                                                                                                                                                                                                                                                                                                                                                                                                                                         |               |            |            |            |            |            |
|     | a) Revenue from operations                                                                                                                                                                                                                                                                                                                                                                                                                                                                                                                                                                                                                                                                                                                                                                                                                                                                                                                                                                                                                                                                                                                                                                                                                                                                                                                                                                                                                                                                                                                                                                                                                                                                                                                                                                                                                                                                                                                                                                                                                                                                                                     | 5,393.88      | 5,149.36   | 4,928.52   | 10,543.24  | 9,467.23   | 20,164.90  |
|     | b) Other Income                                                                                                                                                                                                                                                                                                                                                                                                                                                                                                                                                                                                                                                                                                                                                                                                                                                                                                                                                                                                                                                                                                                                                                                                                                                                                                                                                                                                                                                                                                                                                                                                                                                                                                                                                                                                                                                                                                                                                                                                                                                                                                                | 20.54         | 8.80       | 5.88       | 29.34      | 9.11       | 20.47      |
|     | Total Income                                                                                                                                                                                                                                                                                                                                                                                                                                                                                                                                                                                                                                                                                                                                                                                                                                                                                                                                                                                                                                                                                                                                                                                                                                                                                                                                                                                                                                                                                                                                                                                                                                                                                                                                                                                                                                                                                                                                                                                                                                                                                                                   | 5,414.42      | 5,158.16   | 4,934.40   | 10,572.58  | 9,476.34   | 20,185.37  |
| 2   | Expenses                                                                                                                                                                                                                                                                                                                                                                                                                                                                                                                                                                                                                                                                                                                                                                                                                                                                                                                                                                                                                                                                                                                                                                                                                                                                                                                                                                                                                                                                                                                                                                                                                                                                                                                                                                                                                                                                                                                                                                                                                                                                                                                       |               |            |            |            |            |            |
|     | a) Purchases of stock-in-trade                                                                                                                                                                                                                                                                                                                                                                                                                                                                                                                                                                                                                                                                                                                                                                                                                                                                                                                                                                                                                                                                                                                                                                                                                                                                                                                                                                                                                                                                                                                                                                                                                                                                                                                                                                                                                                                                                                                                                                                                                                                                                                 | 4,253.22      | 3,936.34   | 3,746.97   | 8,189.56   | 7,248.83   | 15,431.85  |
|     | b) Changes in inventories of stock-in-trade -<br>(Increase) / Decrease                                                                                                                                                                                                                                                                                                                                                                                                                                                                                                                                                                                                                                                                                                                                                                                                                                                                                                                                                                                                                                                                                                                                                                                                                                                                                                                                                                                                                                                                                                                                                                                                                                                                                                                                                                                                                                                                                                                                                                                                                                                         | (323.17)      | (209.60)   | (132.68)   | (532.77)   | (340.47)   | (650.77    |
|     | c) Employee benefits expense                                                                                                                                                                                                                                                                                                                                                                                                                                                                                                                                                                                                                                                                                                                                                                                                                                                                                                                                                                                                                                                                                                                                                                                                                                                                                                                                                                                                                                                                                                                                                                                                                                                                                                                                                                                                                                                                                                                                                                                                                                                                                                   | 232.33        | 281.10     | 270.31     | 513.43     | 521.67     | 1,074.41   |
|     | d) Finance costs                                                                                                                                                                                                                                                                                                                                                                                                                                                                                                                                                                                                                                                                                                                                                                                                                                                                                                                                                                                                                                                                                                                                                                                                                                                                                                                                                                                                                                                                                                                                                                                                                                                                                                                                                                                                                                                                                                                                                                                                                                                                                                               | 263.32        | 239.42     | 55.39      | 502.74     | 106.48     | 223.98     |
|     | e) Depreciation and amortisation expense                                                                                                                                                                                                                                                                                                                                                                                                                                                                                                                                                                                                                                                                                                                                                                                                                                                                                                                                                                                                                                                                                                                                                                                                                                                                                                                                                                                                                                                                                                                                                                                                                                                                                                                                                                                                                                                                                                                                                                                                                                                                                       | 260.78        | 239.72     | 22.98      | 500.50     | 42.84      | 100.59     |
|     | f) Rent Expenses                                                                                                                                                                                                                                                                                                                                                                                                                                                                                                                                                                                                                                                                                                                                                                                                                                                                                                                                                                                                                                                                                                                                                                                                                                                                                                                                                                                                                                                                                                                                                                                                                                                                                                                                                                                                                                                                                                                                                                                                                                                                                                               | 28.38         | 27.07      | 367.37     | 55.45      | 732.07     | 1,487.38   |
|     | g) Other expenses                                                                                                                                                                                                                                                                                                                                                                                                                                                                                                                                                                                                                                                                                                                                                                                                                                                                                                                                                                                                                                                                                                                                                                                                                                                                                                                                                                                                                                                                                                                                                                                                                                                                                                                                                                                                                                                                                                                                                                                                                                                                                                              | 528.34        | 481.61     | 428.96     | 1,009.95   | 836.70     | 1,785.12   |
|     | Total Expenses                                                                                                                                                                                                                                                                                                                                                                                                                                                                                                                                                                                                                                                                                                                                                                                                                                                                                                                                                                                                                                                                                                                                                                                                                                                                                                                                                                                                                                                                                                                                                                                                                                                                                                                                                                                                                                                                                                                                                                                                                                                                                                                 | 5,243.20      | 4,995.66   | 4,759.30   | 10,238.86  | 9,148.12   | 19,452.56  |
| 3   | Profit Before Tax (1-2)                                                                                                                                                                                                                                                                                                                                                                                                                                                                                                                                                                                                                                                                                                                                                                                                                                                                                                                                                                                                                                                                                                                                                                                                                                                                                                                                                                                                                                                                                                                                                                                                                                                                                                                                                                                                                                                                                                                                                                                                                                                                                                        | 171.22        | 162.50     | 175.10     | 333.72     | 328.22     | 732.81     |
| 4   | Tax Expense                                                                                                                                                                                                                                                                                                                                                                                                                                                                                                                                                                                                                                                                                                                                                                                                                                                                                                                                                                                                                                                                                                                                                                                                                                                                                                                                                                                                                                                                                                                                                                                                                                                                                                                                                                                                                                                                                                                                                                                                                                                                                                                    | -             |            |            |            | 5_         |            |
| 5   | Profit for the period (3-4)                                                                                                                                                                                                                                                                                                                                                                                                                                                                                                                                                                                                                                                                                                                                                                                                                                                                                                                                                                                                                                                                                                                                                                                                                                                                                                                                                                                                                                                                                                                                                                                                                                                                                                                                                                                                                                                                                                                                                                                                                                                                                                    | 171.22        | 162.50     | 175.10     | 333.72     | 328.22     | 732.81     |
| 6   | Other Comprehensive Income                                                                                                                                                                                                                                                                                                                                                                                                                                                                                                                                                                                                                                                                                                                                                                                                                                                                                                                                                                                                                                                                                                                                                                                                                                                                                                                                                                                                                                                                                                                                                                                                                                                                                                                                                                                                                                                                                                                                                                                                                                                                                                     | (0.00)        | (0.00)     | (0.00)     | (0.00)     | (0.00)     | 5.81       |
| 7   | Total Comprehensive Income (5+6)                                                                                                                                                                                                                                                                                                                                                                                                                                                                                                                                                                                                                                                                                                                                                                                                                                                                                                                                                                                                                                                                                                                                                                                                                                                                                                                                                                                                                                                                                                                                                                                                                                                                                                                                                                                                                                                                                                                                                                                                                                                                                               | 171.22        | 162.50     | 175.10     | 333.72     | 328.22     | 738.62     |
| 8   | Paid up equity share capital<br>(Face value of ₹ 2/- per share)                                                                                                                                                                                                                                                                                                                                                                                                                                                                                                                                                                                                                                                                                                                                                                                                                                                                                                                                                                                                                                                                                                                                                                                                                                                                                                                                                                                                                                                                                                                                                                                                                                                                                                                                                                                                                                                                                                                                                                                                                                                                | 100.52        | 100.52     | 100.51     | 100.52     | 100.51     | 100.52     |
| 9   | Other Equity                                                                                                                                                                                                                                                                                                                                                                                                                                                                                                                                                                                                                                                                                                                                                                                                                                                                                                                                                                                                                                                                                                                                                                                                                                                                                                                                                                                                                                                                                                                                                                                                                                                                                                                                                                                                                                                                                                                                                                                                                                                                                                                   |               |            |            |            |            | 3,751.43   |
| 10  | Basic and Diluted EPS (in ₹)                                                                                                                                                                                                                                                                                                                                                                                                                                                                                                                                                                                                                                                                                                                                                                                                                                                                                                                                                                                                                                                                                                                                                                                                                                                                                                                                                                                                                                                                                                                                                                                                                                                                                                                                                                                                                                                                                                                                                                                                                                                                                                   | 3.41          | 3.23       | 3.48       | 6.64       | 6.53       | 14.58      |