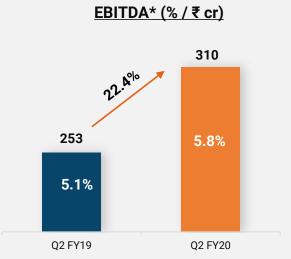

Notes

- 1 The above results were reviewed and recommended by the Audit Committee and were thereafter approved by the Board of Directors of the Company at its meeting held on November 14, 2019. A Limited Review of the above results has been carried out by the Statutory Auditors.
- 2 Effective April 01, 2019, the Company adopted Ind AS 116 "Leases" and applied the standard to all lease contracts existing on April 01, 2019 using the modified retrospective method on the date of initial application. Consequently, the Company recorded the lease liability and right of use assets at the present value of the lease payments discounted at the incremental borrowing as on date of initial application. Comparatives as at and for the year ended March 31, 2019 have not been retrospectively adjusted and therefore will continue to be reported under the accounting policies included as part of our Annual Report for year ended March 31, 2019. Ind AS 116 will result in an increase in cash inflows from operating activities and increase in cash outflows from financing activities on account of lease payments.

Reconciliation for the effects of the transition on Statement of Profit and loss for the quarter and half year ended September 30, 2019 as follows:

(₹ in Crore)

| Adjustment to Increase/(decrease) in net profit | Quarter ended<br>30-09-2019<br>Comparable<br>basis | Changes due to<br>IND AS 116<br>Increase/<br>(decrease) | Quarter ended<br>30-09-2019<br>as reported | Six months<br>ended<br>30-09-2019<br>Comparable | Changes due to<br>IND AS 116<br>Increase/<br>(decrease) | Six months<br>ended<br>30-09-2019<br>as reported |
|-------------------------------------------------|----------------------------------------------------|---------------------------------------------------------|--------------------------------------------|-------------------------------------------------|---------------------------------------------------------|--------------------------------------------------|
| Rent Expenses                                   | 413.45                                             | (385.07)                                                | 28.38                                      | 808.36                                          | (752.91)                                                | 55.45                                            |
| Finance Cost                                    | 84.28                                              | 179.04                                                  | 263.32                                     | 152.54                                          | 350.20                                                  | 502.74                                           |
| Depreciation and amortisation expense           | 38.50                                              | 222.28                                                  | 260.78                                     | 74.02                                           | 426.48                                                  | 500.50                                           |
| Profit Before Tax                               | 187.47                                             | (16.25)                                                 | 171.22                                     | 357.49                                          | (23.77)                                                 | 333.72                                           |