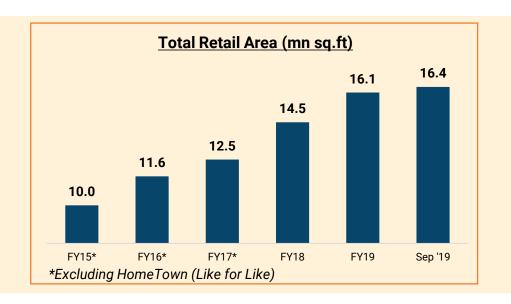

| 5      | 0.13              | -                  | 2                       | 9                  | 4      | 0.13              |
| Small<br>Stores | easyday fresh WHSmith             | 1,150              | 352    | 2.54              | 63                 | 66                      | 1,147 <sup>1</sup> | 344    | 2.55              |
| Others          | <b>2012</b><br>smarter living     | 7                  | 4      | 0.07              | -                  | 1                       | 6                  | 4      | 0.06              |
| Cumulative      |                                   | 1,557              | 437    | 16.27             | 73                 | 80                      | 1,550              | 432    | 16.40             |

<sup>(1)</sup> Includes 100 WH Smith stores





## Big Bazaar Profit Club: Growing at 2x monthly rate, now in fashion also

















## Easyday Savings Club: Engine of throughput to small stores

## **FUTURE RETAIL!!!**











This report contains forward-looking statements, which may be identified by their use of words like 'plans', 'expects', 'will', 'anticipates', 'believes', 'intends', 'projects', 'estimates', or other words of similar meaning. All statements that address expectations or projections about the future, including but not limited to statements about the Company's strategy for growth, product development, market position, expenditures, and financial results are forward-looking statements. Forward-looking statements are based on certain assumptions and expectations of future events. The Company cannot guara