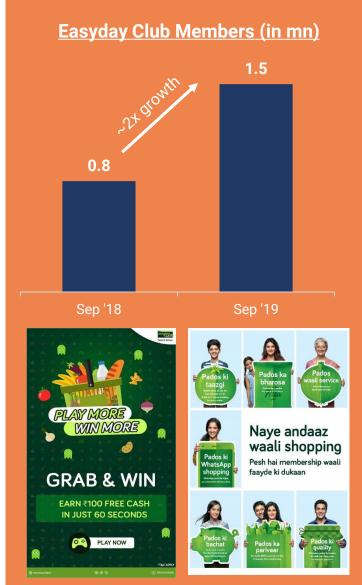

| 1,150              | 352    | 2.54              | 63                 | 66                      | 1,147 <sup>1</sup> | 344    | 2.55              |
| Others          | <b>2012</b><br>smarter living     | 7                  | 4      | 0.07              | -                  | 1                       | 6                  | 4      | 0.06              |
| Cumulative      |                                   | 1,557              | 437    | 16.27             | 73                 | 80                      | 1,550              | 432    | 16.40             |

<sup>(1)</sup> Includes 100 WH Smith stores





## Big Bazaar Profit Club: Growing at 2x monthly rate, now in fashion also

















## Easyday Savings Club: Engine of throughput to small stores

## **FUTURE RETAIL!!!**











This report contains forward-looking statements, which may be identified by their use of words like 'plans', 'expects', 'will', 'anticipates', 'believes', 'intends', 'projects', 'estimates', or other words of similar meaning. All statements that address expectations or projections about the future, including but not limited to statements about the Company's strategy for growth, product development, market position, expenditures, and financial results are forward-looking statements. Forward-looking statements are based on certain assumptions and expectations of future events. The Company cannot guarantee that these assumptions and expectations are accurate or will be realized. The Company's actual results, performance or achievements could thus differ materially from those projected