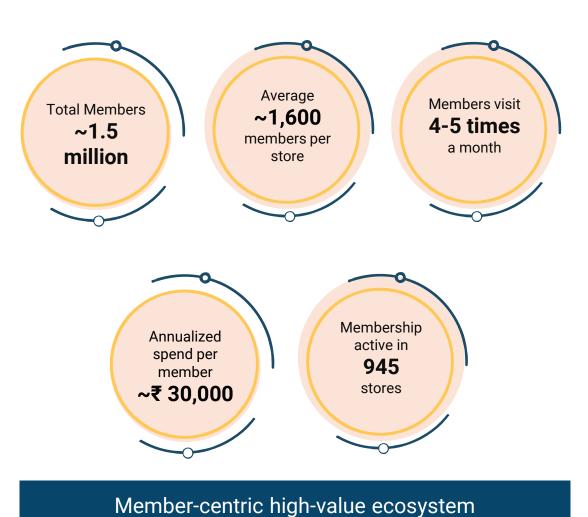

th             | 1,150              | 352    | 2.54              | 63                 | 66                      | 1,147 <sup>1</sup> | 344    | 2.55              |
| Others          | <b>2012</b><br>smarter living     | 7                  | 4      | 0.07              | -                  | 1                       | 6                  | 4      | 0.06              |
| Cumulative      |                                   | 1,557              | 437    | 16.27             | 73                 | 80                      | 1,550              | 432    | 16.40             |

<sup>(1)</sup> Includes 100 WH Smith stores





## Big Bazaar Profit Club: Growing at 2x monthly rate, now in fashion also

















## Easyday Savings Club: Engine of throughput to small stores

## **FUTURE RETAIL!!!**











This report contains forward-looking statements, which may be identified by their use of words like 'plans', 'expects', 'will', 'anticipates', 'believes', 'intends', 'projects', 'estimates', or other words of similar meaning. All statements that address expectations or projections about the future, including but not limited to statements about the Company's strategy for growth, product development, market position, expenditures, and financial results are forward-looking statements. Forward-looking statements are based on certain assumptions and expectations of future events. The Company cannot guarantee that these assumptions and expectations are accurate or will be realized. The Company's actual results, performance or achievements could thus differ materially from those project