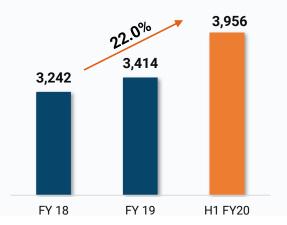

Sub.: <u>Un-audited Financial Results for the Quarter and Half Year ended 30th September, 2019, Limited Review Report thereon / Analyst Presentation</u>

To,

Pursuant to Regulation 33 and other applicable provisions of SEBI (Listing Obligations and Disclosure Requirements) Regulations, 2015 ("SEBI Listing Regulations"), we enclose herewith the following:

 Un-audited Financial Results (Standalone & Consolidated) of the Company for the Quarter and Half Year ended 30th September, 2019;

The above Un-audited Financial Results (Standalone and Consolidated) have been reviewed by the Audit Committee and approved by the Board of Directors at its meeting held today.