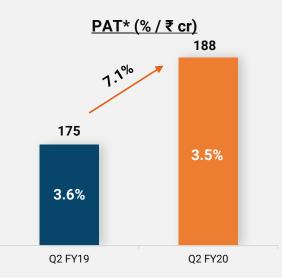

Notes

- 1 The above results were reviewed and recommended by the Audit Committee and were thereafter approved by the Board of Directors of the Company at its meeting held on November 14, 2019. A Limited Review of the above results has been carried out by the Statutory Auditors.
- 2 Effective April 01, 2019, the Company adopted Ind AS 116 "Leases" and applied the standard to all lease contracts existing on April 01, 2019 using the modified retrospective method on the date of initial application. Consequently, the Company recorded the lease liability and right of use assets at the present value of the lease payments discounted at the incremental borrowing as on date of initial application. Comparatives as at and for the year ended March 31, 2019 have not been retrospectively adjusted and therefore will continue to be reported under the accounting policies included as part of our Annual Report for year ended March 31, 2019. Ind AS 116 will result in an increase in cash inflows from operating activities and increase in cash outflows from financing activities on account of lease payments.

Reconciliation for the effects of the transition on Statement of Profit and loss for the quarter and half year ended September 30, 2019 as follows:

(₹ in Crore)

| Adjustment to Increase/(decrease) in net profit | Quarter ended<br>30-09-2019<br>Comparable<br>basis | Changes due to<br>IND AS 116<br>Increase/<br>(decrease) | Quarter ended<br>30-09-2019<br>as reported | Six months<br>ended<br>30-09-2019<br>Comparable | Changes due to<br>IND AS 116<br>Increase/<br>(decrease) | Six months<br>ended<br>30-09-2019<br>as reported |
|-------------------------------------------------|----------------------------------------------------|---------------------------------------------------------|--------------------------------------------|-------------------------------------------------|---------------------------------------------------------|--------------------------------------------------|
| Rent Expenses                                   | 413.45                                             | (385.07)                                                | 28.38                                      | 808.36                                          | (752.91)                                                | 55.45                                            |
| Finance Cost                                    | 84.28                                              | 179.04                                                  | 263.32                                     | 152.54                                          | 350.20                                                  | 502.74                                           |
| Depreciation and amortisation expense           | 38.50                                              | 222.28                                                  | 260.78                                     | 74.02                                           | 426.48                                                  | 500.50                                           |
| Profit Before Tax                               | 187.47                                             | (16.25)                                                 | 171.22                                     | 357.49                                          | (23.77)                                                 | 333.72                                           |